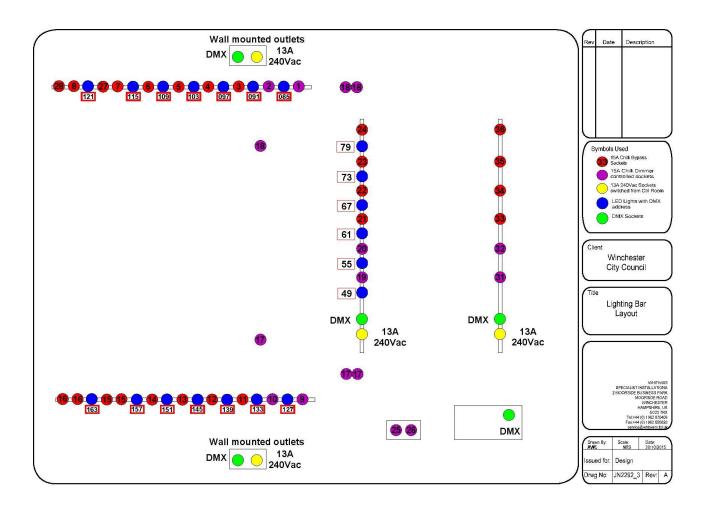

#### Right hand bar

- 7 x LED J lights
- 3 x ETC Source 4 Junior Zoom stage lighting

#### Left hand bar

- 7 x LED J lights
- 3 x ETC Source 4 Junior Zoom stage lighting

#### Stage front bar

- 6 x Selicon Fresnels on a lighting bar which is 1.7m in height from Stage floor
- 5 x LED J lights

#### Stage rear bar

- Empty but cabled as per diagram

#### Stage

- Zero88 Chilli Pro 24-10i Bypass 24 channel wall mount dimmer unit. Each channel can be set for dimming or bypass to enable connection of LED and moving lights.