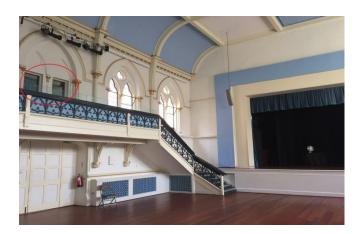

#### Control room -located on balcony stage right as circled below

(Appreciate this is often not suitable. FOH is created either on main floor or front of balcony)

#### Control room (located on balcony stage right)

 Lighting desk (Zero88 Leap Frog 48) – computer enabled touch screen located in control room