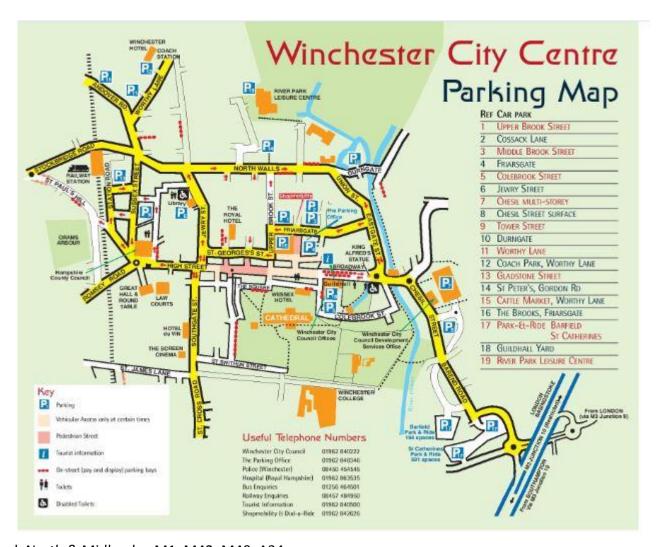

## a) Parking & Load In/Out

Guildhall Yard Colebrook Street SO23 9GH

With the Guildhall on your left, turn left in Colebrook Street, and turn left again into the Guildhall Yard. The carpark is accessed under an arch which has a height restriction of **3.8m at its lowest.** 

Our parking bays are labelled **GH1-GH6**.

Please confirm with the Venue which bays you will have. Splinter vans may require two spaces.

If the spaces have bollards in place, please call **01962 840820** and **Option 1**, or visit our main reception on the ground floor front entrance.

There is no requirement for vehicle passes on site. Vehicles must be clear of the spaces by **7am the following morning**, unless an extension is confirmed with the Venue.

The Bapsy Hall is on Level 1 of the Guildhall.