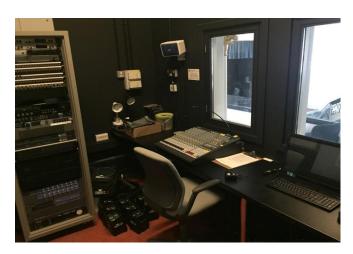

#### Control room -located on balcony stage right as circled below

(Appreciate this is often not suitable. FOH is created either on main floor or front of balcony)

#### Sound desk – (Allen & Heath GL2400 x 16 channel)

#### All rack mounted in control room;

- Microphone receivers x 4 EM100 G3 for 2 x SKM300 handhelds and 2 x SK300 tie clip's
- Single CD Player (Denon DNC635)
- Audio Processor (DBX Driverack 250)
- Amp #1 (Crown Macrotech 1200)
- Amp #2 (QSC RMX 4050HD)
- Amp #3 (QSC RMX 2450)
- 8 zone mixer (Cloud Z8)
- Induction Loop (Ampertonic ILD1000G)
- Power Distro system (Emo)
- 2 x Bose monitors either side of sound desk.

#### Control room (located on balcony stage right)

 Lighting desk (Zero88 Leap Frog 48) – computer enabled touch screen located in control room