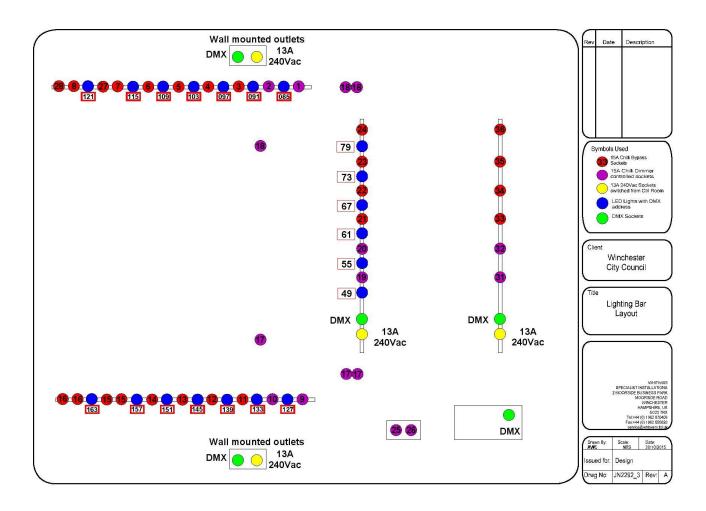

#### Right hand bar

- 7 x LED J lights
- 3 x ETC Source 4 Junior Zoom stage lighting

#### Left hand bar

- 7 x LED J lights
- 3 x ETC Source 4 Junior Zoom stage lighting

#### Stage front bar

- 6 x Selicon Fresnels on a lighting bar which is 1.7m in height from Stage floor
- 5 x LED J lights

#### Stage rear bar

- Empty but cabled as per diagram

#### Stage

- Zero88 Chilli Pro 24-10i Bypass 24 channel wall mount dimmer unit. Each channel can be set for dimming or bypass to enable connection of LED and moving lights.

#### Control room (located on balcony stage right)

 Lighting desk (Zero88 Leap Frog 48) – computer enabled touch screen located in control room