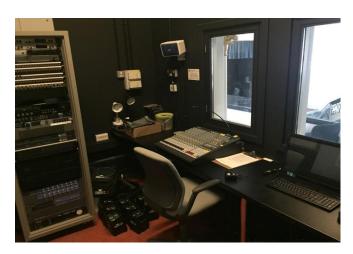

#### Control room -located on balcony stage right as circled below

(Appreciate this is often not suitable. FOH is created either on main floor or front of balcony)

#### Sound desk – (Allen & Heath GL2400 x 16 channel)

#### All rack mounted in control room;

- Microphone receivers x 4 EM100 G3 for 2 x SKM300 handhelds and 2 x SK300 tie clip's
- Single CD Player (Denon DNC635)
- Audio Processor (DBX Driverack 250)
- Amp #1 (Crown Macrotech 1200)
- Amp #2 (QSC RMX 4050HD)
- Amp #3 (QSC RMX 2450)
- 8 zone mixer (Cloud Z8)
- Induction Loop (Ampertonic ILD1000G)
- Power Distro system (Emo)
- 2 x Bose monitors either side of sound desk.