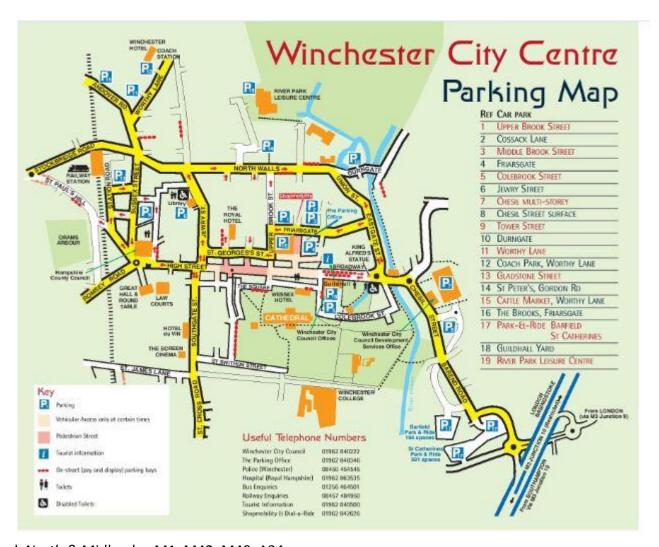

## a) Parking & Load In/Out

Guildhall Yard Colebrook Street SO23 9GH

With the Guildhall on your left, turn left in Colebrook Street, and turn left again into the Guildhall Yard. The carpark is accessed under an arch which has a height restriction of **3.8m at its lowest.** 

Our parking bays are labelled **GH1-GH6**.

Please confirm with the Venue which bays you will have. Splinter vans may require two spaces.

If the spaces have bollards in place, please call **01962 840820** and **Option 1**, or visit our main reception on the ground floor front entrance.